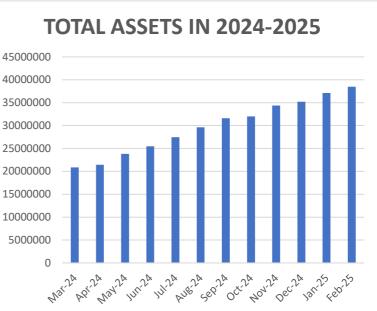

| Funding                             | 2/28/2025       | 1/31/2025       | Change         |
|-------------------------------------|-----------------|-----------------|----------------|
| Total Assets                        | \$38,487,683.76 | \$37,107,555.08 | \$1,380,128.68 |
| Average Funded Account Balance      | \$1,260.78      | \$1,232.44      | \$28.34        |
| Total Contributions                 | \$41,576,910.67 | \$39,913,781.19 | \$1,663,129.48 |
| Average Monthly Contribution Amount | \$105.77        | \$125.45        | -\$19.68       |
| Median Monthly Contribution Amount  | \$73.10         | \$83.22         | -\$10.12       |
| Average Contribution Rate           | 3.38%           | 3.38%           | 0.00%          |
| Amount of Withdrawals               | \$6,700,292.82  | \$6,152,671.62  | \$547,621.20   |
| Accounts with a Full Withdrawal     | 4,301           | 4,124           | 177            |
| Accounts with a Partial Withdrawal  | 1,618           | 1,521           | 97             |
| Withdrawal Rate                     | 11.97%          | 11.65%          | 0.32%          |