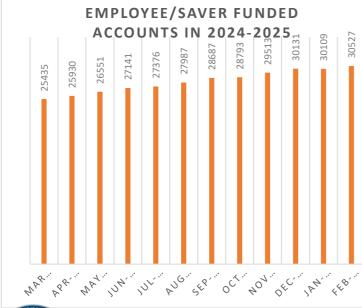

## February 2025

| Employers                                                                        | 2/28/2025                  | 1/31/2025                  | Change               |
|----------------------------------------------------------------------------------|----------------------------|----------------------------|----------------------|
| Employers Registered                                                             | 7,057                      | 6,698                      | 359                  |
| Employers That Started Payroll Deductions (Since Inception)                      | 3,414                      | 3,383                      | 31                   |
| Employers Facilitating Deductions (last 90 days)                                 | 2,877                      | 2,876                      | 1                    |
| Self-Exempted Employers                                                          | 14,512                     | 13,716                     | 796                  |
|                                                                                  |                            |                            |                      |
| Employee/Savers                                                                  | 2/28/2025                  | 1/31/2025                  | Change               |
| Employee/Savers Funded Accounts                                                  | <b>2/28/2025</b><br>30,527 | <b>1/31/2025</b><br>30,109 | <b>Change</b><br>418 |
|                                                                                  |                            |                            |                      |
| Funded Accounts                                                                  | 30,527                     | 30,109                     | 418                  |
| Funded Accounts<br>Payroll Contributing Accounts                                 | 30,527<br>35,942           | 30,109<br>35,411           | 418<br>531           |
| Funded Accounts<br>Payroll Contributing Accounts<br>Opt-Out Rate (first 30 days) | 30,527<br>35,942<br>17.93% | 30,109<br>35,411<br>18.24% | 418<br>531<br>-0.31% |